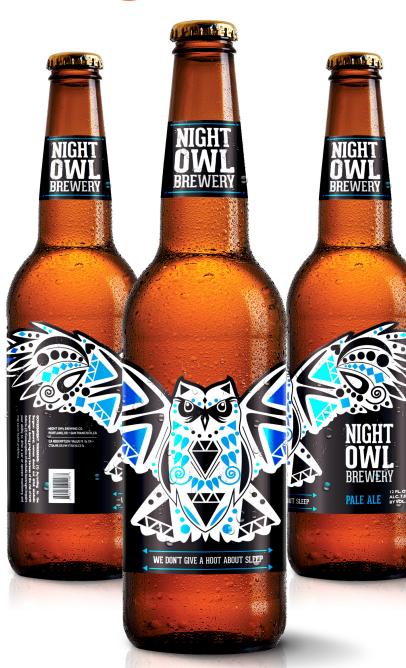

LABEL DESIGNS MUST BE SOMETHING THAT MAKES YOU STAND OUT AMONG YOUR COMPETITION

| CONTACT INFORMATION                                                                                                               |
|-----------------------------------------------------------------------------------------------------------------------------------|
| Contact Name:                                                                                                                     |
| Email:                                                                                                                            |
| Phone Number:                                                                                                                     |
| Company Name:                                                                                                                     |
| Company Website:                                                                                                                  |
| <b>DESIGN</b> DETAILS                                                                                                             |
| Brief Description of Client/Company:                                                                                              |
|                                                                                                                                   |
| Label Application Description:                                                                                                    |
| Size Specifications in Inches: W X H                                                                                              |
| Die Shape: □ Circle □ Oval □ Rectangle □ Square □ Custom                                                                          |
| The artwork will be printed on what material? (eg. White Semi-Gloss, Clear, Matte Paper, Poly etc.)                               |
| Wording to Be included on the Label:                                                                                              |
| A Serif A Sans serif  Is there a specific font style that is preferred? (eg. modern, traditional, simple, serif, sans serif etc.) |
| Color Specification (What colors are and are not preferred?)                                                                      |