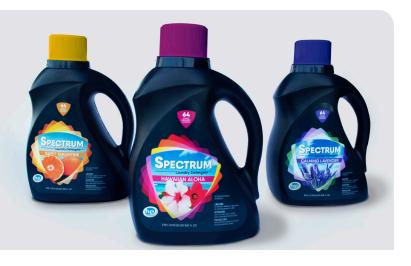

#### ARTWORK **FINALIZATION**

Once the changes from the last presentation are incorporated, reviewed and approved, the project will be considered finished. Our design team will send you a copy of the completed artwork & proof for final written approval and will also forward the artwork to our Pre-Press Department with all the specs needed to run the job correctly.