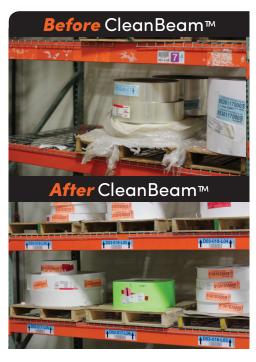

## REFRESH & PROTECT YOUR RACKING

Whether your beams have seen a lot of use or are brand new, CleanBeam<sup>TM</sup> will keep them looking fresh for years to come. Just apply it right over any existing labels and damaged beams to cover them completely and protect against future wear. We will match CleanBeam<sup>TM</sup> to integrate seamlessly with your racking. Reap long-term rewards from this one-time investment.

## EFFORTLESS, MESS-FREE LABEL REMOVAL

Once CleanBeam<sup>TM</sup> is permanently installed on your racking, simply apply your location labels on top of it. Now, when you need to move stock or update a product, you can easily remove the location labels quickly and completely, without leaving any residue. CleanBeam<sup>TM</sup> will let you say goodbye to expensive magnets and the hassle of scraping old labels, saving you time and money!