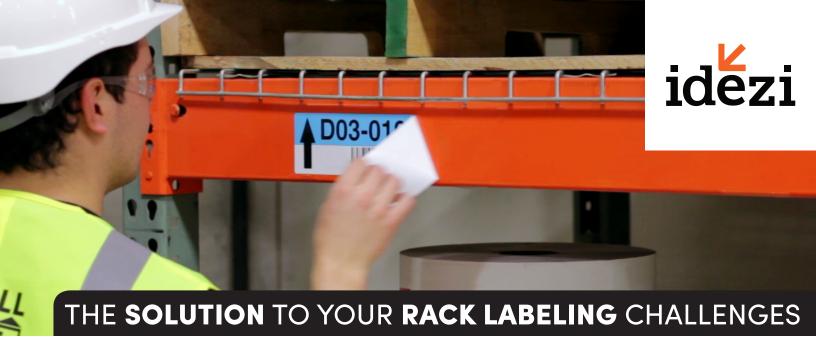

## CLEAN BEAM®

## REFRESH & PROTECT YOUR RACKING

Whether your beams have seen a lot of use or are brand new, CleanBeam<sup>TM</sup> will keep them looking fresh for years to come. Just apply it right over any existing labels and damaged beams to cover them completely and protect against future wear. We will match CleanBeam<sup>TM</sup> to integrate seamlessly with your racking. Reap long-term rewards from this one-time investment.

## EFFORTLESS, MESS-FREE LABEL REMOVAL

Once CleanBeam<sup>TM</sup> is permanently installed on your racking, simply apply your location labels on top of it. Now, when you need to move stock or update a product, you can easily remove the location labels quickly and completely, without leaving any residue. CleanBeam<sup>TM</sup> will let you say goodbye to expensive magnets and the hassle of scraping old labels, saving you time and money!