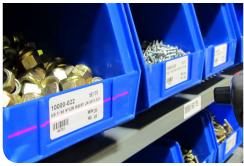

## **CLEANBIN™** COMPLETE BIN **PROTECTION**

The same CleanBeam™ technology can be used for bins as well. Now you can match the color and size of your bins and cover up old labels or apply CleanBin™ to new bins to keep them looking new. Simply apply your barcode location labels on top of CleanBin™ for easier scanability. No more stacking labels or trying to remove old labels making it easier to find and pick parts.