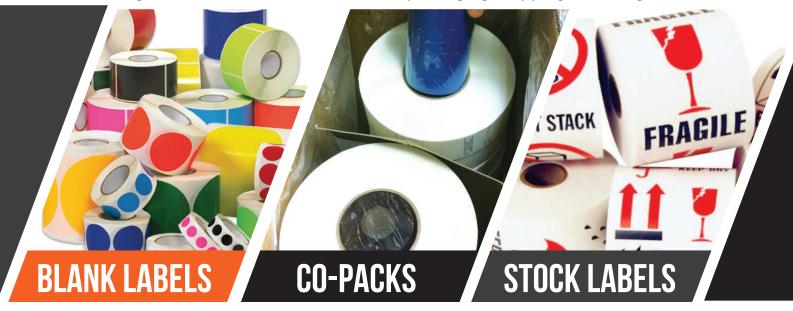

Select from a full range of blank labels in both circle and rectangle shapes in over 12 different colors & sizes ready for fast delivery.

**ORDER TODAY** 615.377.8849

Our Co-Packs are a great way to order your thermal transfer labels and ribbons. Let us package your matching length labels and ribbons in one carton, improving your efficiency & eliminating waste. We offer a complete line of preprinted shipping and packaging labels to fit all your logistics needs.